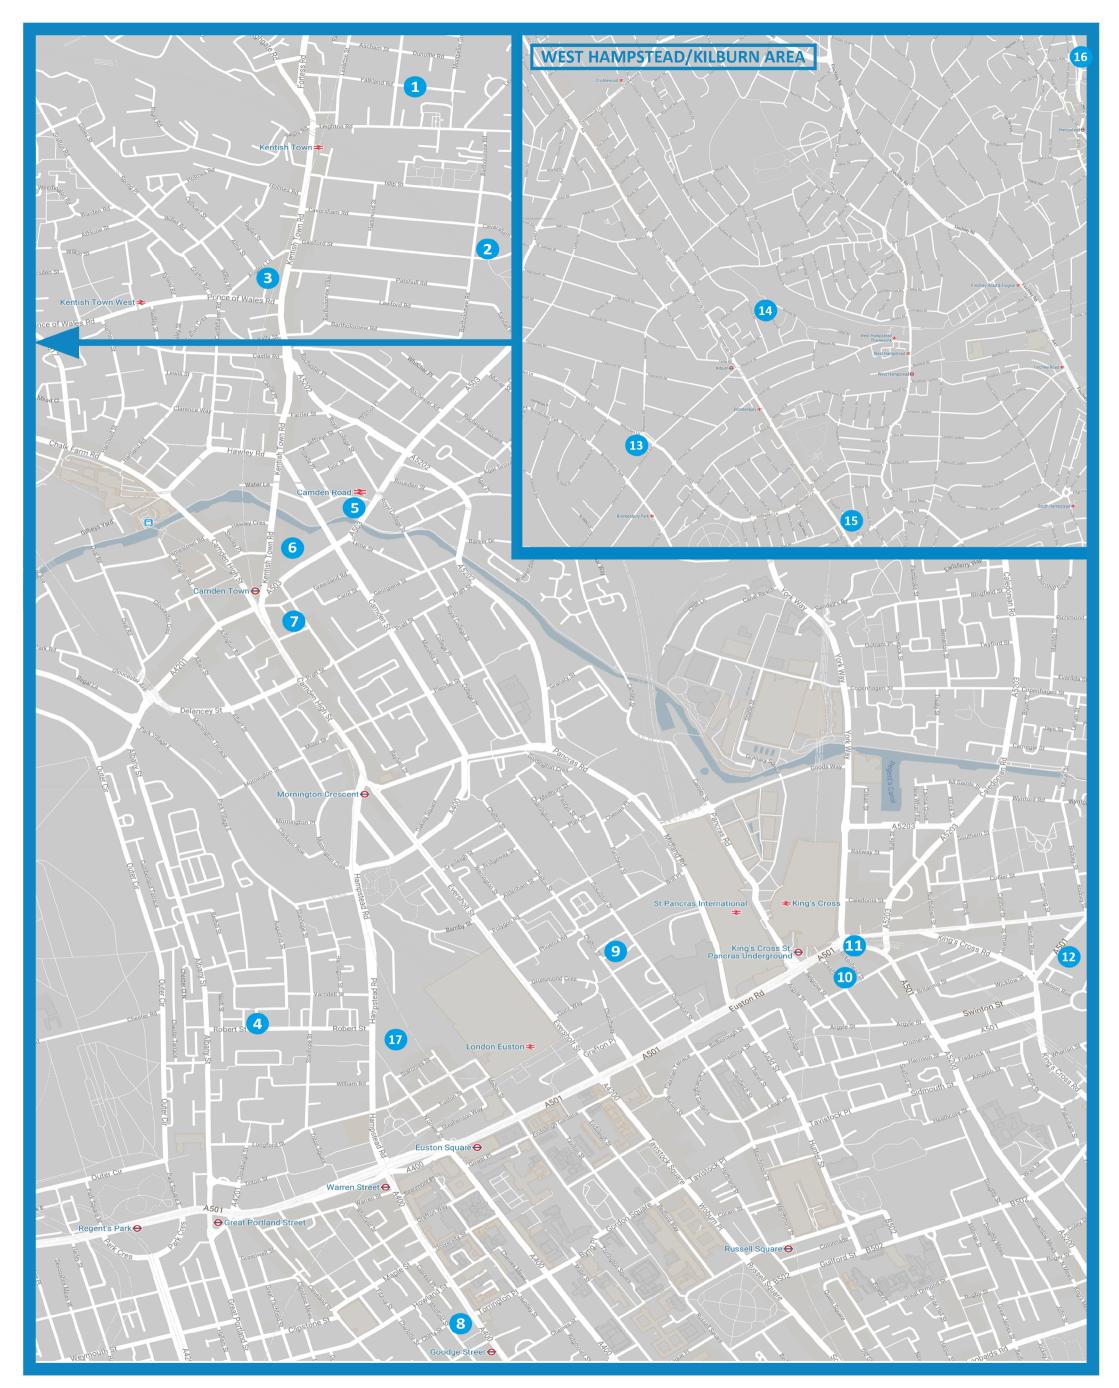

- Sanktus 4 Lady Margaret (4 Lady Margaret Road, Kentish Town, NW5 2XT)
   St. Luke's Kentish Town

- (Oseney Cres, Kentish Town, NW5 2AT) 3. Camden Community Law Centre and Camden Citizens Advice drop-in
- (2 Prince of Wales Road, NW5 3LQ )
- 4. Camden Citizens Advice drop-in
- (141 Robert St, NW1 3QT)
  5. Living Room Cafe English Conversation Class (43 Camden Road, NW1 9LR)
  6. St. Michael's Church

- (Camden Road, NW1 9LQ)

- 7. CGL Routes off the Streets
- (6 Greenland Street, NW1 0ND) 8. American Church Soup Kitchen
- (79a Tottenham Court Rd, Fitzrovia, W1T 4TD)
  9. New Horizon Youth Centre (68 Chalton St, Kings Cross, NW1 1JR)
  10. Women at the Well

- (11-12 Birkenhead Street, WC1H 8BB) 11. Chicken Chow Mein & Friday Lunch Club

(King's Cross Methodist Church, 58a Birkenhead Street, WC1H 8BW)

- King's Cross Baptist Church (Vernon Square, London WC1X 9EW)
   St. Laurence's Larder (Christchurch Terrace, 169 Willesden Ln, NW6 7BG)
  14. Foodcycle Kilburn Project (St Cuthbert's Church, Fordwych Rd, NW2 3TN) 15. Latin American House
- (10 Kingsgate PI, NW6 4TA) 16. The Contact Club
- - (Heath Street Baptist Church, 84 Heath Street, NW3 1DN)
- 17. Camden Health Improvement Practice (The Margarete Centre, NW1 2LS)